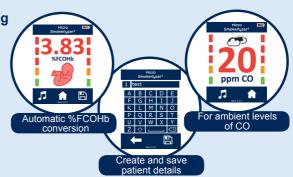

### **Features and Benefits**

- Save time instant boot up
- Ambient CO detection
- Automatically saves last 150 readings
- On-device creation of 10 participants save/chart %FetalCOhb
- · Easier to use larger color touch screen
- SteriTouch® technology to kill harmful bacteria
- · Meet your needs edit traffic light ranges

- Brand new, easy to use simple interface
- · Automatic conversion to

 Even simper calibration using on-device step by step instructions

Tachnical Snow

| ieciilicai Specilication            |                                                                                                                            |
|-------------------------------------|----------------------------------------------------------------------------------------------------------------------------|
| Concentration range                 | 0-500ppm                                                                                                                   |
| Display                             | Full color touchscreen                                                                                                     |
| Detection principle                 | Electrochemical sensor                                                                                                     |
| Repeatability                       | <±5%                                                                                                                       |
| Accuracy                            | 2ppm/±5%*                                                                                                                  |
| Power                               | 3 x AA (LR6 or equivalet) - up to 1000 minutes<br>1 x CR2032 Lithium coil cell                                             |
| T <sub>90</sub> response time       | <30 seconds                                                                                                                |
| Operating temperature               | 15-40°C                                                                                                                    |
| Storage/transport temperature       | 0-50°C                                                                                                                     |
| Operating/storage/transort pressure | Atmospheric ±10%                                                                                                           |
| Operating humidity                  | 15-90% non-condensing                                                                                                      |
| Storage/transport humidity          | 0-95%                                                                                                                      |
| Sensor operating life               | 5 years                                                                                                                    |
| Sensor sensitivity                  | 1ppm                                                                                                                       |
| Sensor drift                        | <5% per annum                                                                                                              |
| Dimensions                          | Approx. 37 x 77 x 140mm                                                                                                    |
| Weight                              | Approx. 215g (including batteries)                                                                                         |
| Materials                           | Case: polycarbonate/ABS blend with SteriTouch® anti-microbial additive D-piece™: polypropylene SteriBreath™: polypropylene |
| H <sub>2</sub> cross interference   | ≤6%                                                                                                                        |