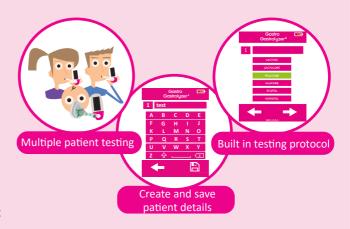

### **Features and Benefits**

- Brand new easy to use interface
- Maintenance reminders
- 3 month calibration
- Create and store patient details
- Multiple patient testing
- Built in testing protocols with built in countdown timer
- Large touch screen
- SteriTouch® technology for increased infection control
- Comes with GastroCHART software