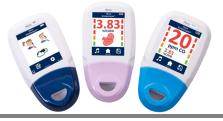

## Smokerlyzer® Breath CO Test Group Results Log

| Patient Name or ID | Test Date/Time |      | Test Results |           |            | How many                         | How many                       | When<br>was last     |
|--------------------|----------------|------|--------------|-----------|------------|----------------------------------|--------------------------------|----------------------|
|                    | Date           | Time | CO<br>(ppm)  | %<br>COHb | %<br>FCOHb | cigarettes<br>smoked<br>per day? | cigarettes<br>smoked<br>today? | cigarette<br>smoked? |
|                    |                |      |              |           |            |                                  |                                |                      |
|                    |                |      |              |           |            |                                  |                                |                      |
|                    |                |      |              |           |            |                                  |                                |                      |
|                    |                |      |              |           |            |                                  |                                |                      |
|                    |                |      |              |           |            |                                  |                                |                      |
|                    |                |      |              |           |            |                                  |                                |                      |
|                    |                |      |              |           |            |                                  |                                |                      |
|                    |                |      |              |           |            |                                  |                                |                      |
|                    |                |      |              |           |            |                                  |                                |                      |
|                    |                |      |              |           |            |                                  |                                |                      |
|                    |                |      |              |           |            |                                  |                                |                      |
|                    |                |      |              |           |            |                                  |                                |                      |
|                    |                |      |              |           |            |                                  |                                |                      |
|                    |                |      |              |           |            |                                  |                                |                      |
|                    |                |      |              |           |            |                                  |                                |                      |
|                    |                |      |              |           |            |                                  |                                |                      |